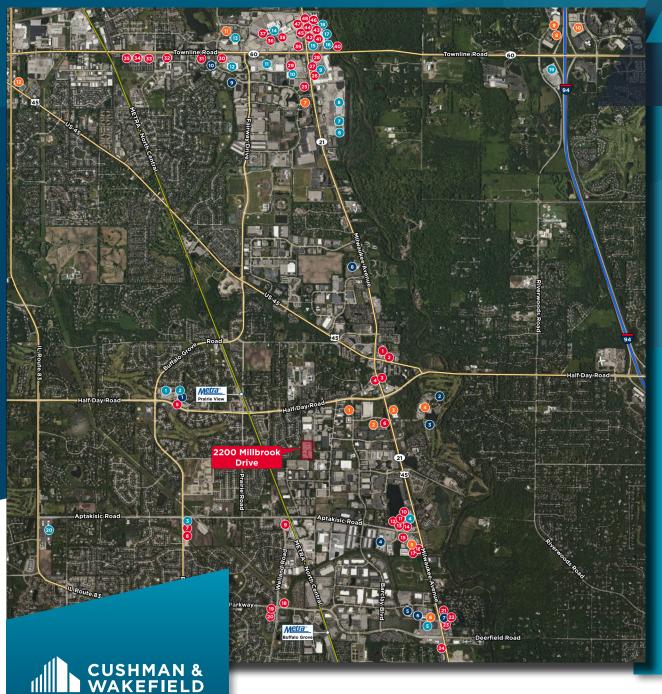

#### Dining

- Eddie Merlot's
- Half Day Brewing Co.
- Culver's
- Strawberry Field Cafe
- Wendy's
- Starbucks Coffee
- Porto's Peri-Peri
- **Dunkin' Donuts**
- 10. The Cheesecake Factory 11. Kona Grill
- 12. Naf Naf Grill
- 13. Chipotle
- 14. Fleming's Steakhouse
- 15. Red Robin 16. Big Bowl
- 17. Wildfire
- 18. Siam Siam Thai
- 19. Tasty Spin Greek
- 20. Subway 21. Jimmy John's
- 22. Panera Bread
- 23. Sarpino's Pizza
- 24. Potbelly
- 25. On the Border Cantina
- 26. MOD Pizza 27. Chick-Fil-A
- 28. Olive Garden
- 29. Blufish
- 30. Portillo's
- 31. Jameson's Char House
- 32. McAlister's Deli
- 33. Sushi Kushi
- 34. Buffalo Wild Wings
- 35. Chili's
- 36. Maggiano's Little Italy
- 37. The Claim Company 38. Dave & Busters
- 39. Uncle Julio's
- 40. Shake Shack
- 41. Roti
- 42. Invicto
- 43. Cafe Zupas
- 44. SLYCE Coal Fired Pizza
- 45. Kuma's Corner
- 46. Buttermilk Cafe
- 47. City Works 48. Lazy Dog

#### Retail

- 1. Mariano's
- Marshall's
- Walgreens
- Lincolnshire Commons 5. Woodman's Food Market
- 6. Kohl's
- 7. Sam's Club

- The Home Depot
- Rivertree Court 10. Dick's Sporting Goods
- 11. Townline Commons
- 12. SuperTarget
- 13. Binny's Beverage Depot
- 14. Hawthorn Mall
- Walker Bros. Pancake House 15. Whole Foods Market
  - 16. REI
  - 17. HomeGoods 18. Nordstrom Rack
  - 19. Costco
  - 20 Sunset Foods

#### Hotels

- 1. Staybridge Suites
- SpringHill Suites
- Courtyard by Marriott 4. Marriott Lincolnshire
- Hampton Inn
- **Extended Stay America Hotel Indigo**
- Hilton Garden Inn
- Residence Inn by Marriott
- 10. Hyatt Place Forester
- 11. Holiday Inn Express
- 12. DoubleTree by Hilton

#### Recreation

- 1. Fitness19
- College Park Athletic Club Crane's Landing Golf Club
- Regal Cinemas 15 RedLine Athletics
- Sky Fitness
- Orangetheory Fitness
- Life Time Fitness 9. Lakeview Fitness
- 10. Bears Fit Center