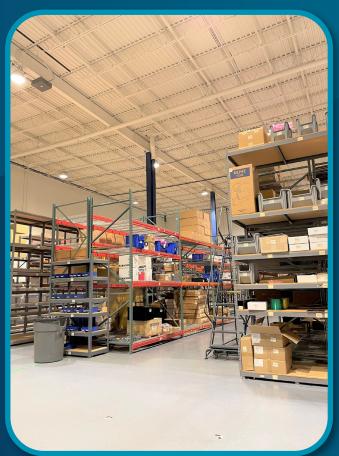

## 2200 MILLBROOK DR

**BUFFALO GROVE, IL** 

95,210 SF (divisible to 45,000 SF)
For Sale or Lease
HEADQUARTER OFFICE/LAB/WAREHOUSE



NOW OFFERED AT \$8,550,000 (\$89.80 PSF)

## **PROPERTY HIGHLIGHTS**

Address: 2200 Millbrook Drive

95,210 SF

Building Size: (divisible to 45,000 SF/

expandable to 121,578 SF)

First Floor: 55,805 SF

Second Floor: 39,405 SF

Site Area: 6.93 Acres

Clear Height: 30'

Loading: 3 Exterior Docks
1 Drive-in Door

Parking: 263 Cars

Year Built: 2004

Power: (1) 1600 amp service at 277/480 volts

(1) 1200 amp service at 277/480 volts

Lease Rate: \$8.25 PSF Net

**Sale Price:** \$8,550,000 (\$89.80 PSF)

Real Estate Taxes: \$1.66/SF (2022)



## **SECOND FLOOR**



## **FIRST FLOOR**





2200 MILLBROOK DRIVE BUFFALO GROVE, IL





### 2200 MILLBROOK DRIVE BUFFALO GROVE, IL













© CORNERSTONE ARCHITECTS LTD. 2023

SITE PLAN:



Cornerstone

© CORNERSTONE ARCHITECTS LTD. 2023

SITE PLAN:







© CORNERSTONE ARCHITECTS LTD. 2023

#### **2200 MILLBROOK DRIVE BUFFALO GROVE, IL**



#### Dining

- Eddie Merlot's
- Half Day Brewing Co.
- Culver's
- Strawberry Field Cafe
- Wendy's
- Starbucks Coffee
- Porto's Peri-Peri
- **Dunkin' Donuts**
- 10. The Cheesecake Factory 11. Kona Grill
- 12. Naf Naf Grill
- 13. Chipotle
- 14. Fleming's Steakhouse
- 15. Red Robin 16. Big Bowl
- 17. Wildfire
- 18. Siam Siam Thai
- 19. Tasty Spin Greek
- 20. Subway 21. Jimmy John's
- 22. Panera Bread
- 23. Sarpino's Pizza
- 24. Potbelly
- 25. On the Border Cantina
- 26. MOD Pizza 27. Chick-Fil-A
- 28. Olive Garden
- 29. Blufish
- 30.