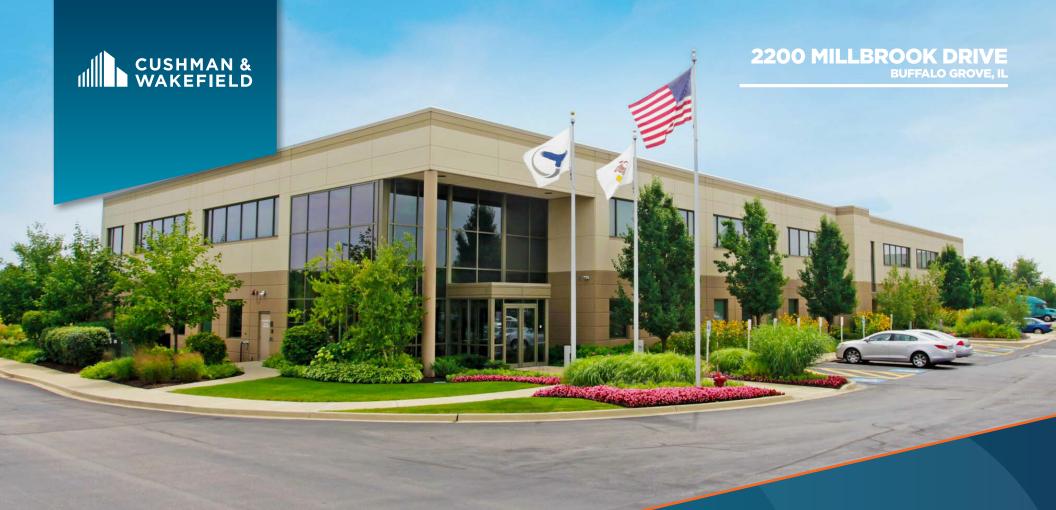

## 2200 MILLBROOK DR

**BUFFALO GROVE, IL** 

95,210 SF (divisible to 45,000 SF)
For Sale or Lease
HEADQUARTER OFFICE/LAB/WAREHOUSE

NOW OFFERED AT \$8,550,000 (\$89.80 PSF)

## **PROPERTY HIGHLIGHTS**

Address: 2200 Millbrook Drive

95,210 SF

Building Size: (divisible to 45,000 SF/

expandable to 121,578 SF)

First Floor: 55,805 SF

Second Floor: 39,405 SF

Site Area: 6.93 Acres