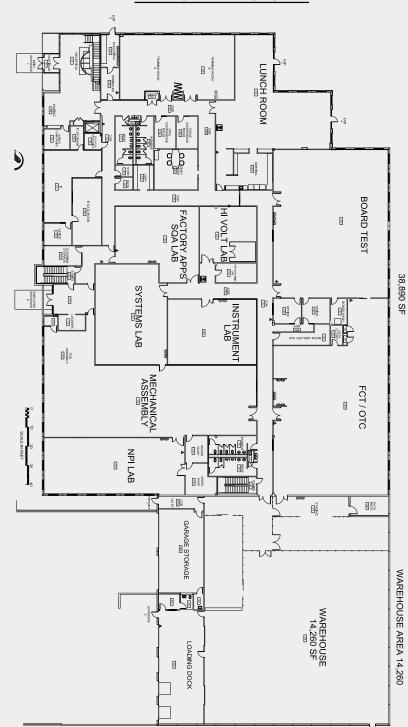

## 2200 MILLBROOK DR

**BUFFALO GROVE, IL** 

95,210 SF (divisible to 45,000 SF)
For Sale or Lease
HEADQUARTER OFFICE/LAB/WAREHOUSE



NOW OFFERED AT \$8,550,000 (\$89.80 PSF)

## **PROPERTY HIGHLIGHTS**

Address: 2200 Millbrook Drive

95,210 SF

Building Size: (divisible to 45,000 SF/

expandable to 121,578 SF)

First Floor: 55,805 SF

Second Floor: 39,405 SF

Site Area: 6.93 Acres

Clear Height: 30'

Loading: 3 Exterior Docks
1 Drive-in Door

Parking: 263 Cars

Year Built: 2004

Power: (1) 1600 amp service at 277/480 volts

(1) 1200 amp service at 277/480 volts

Lease Rate: \$8.25 PSF Net

**Sale Price:** \$8,550,000 (\$89.80 PSF)

Real Estate Taxes: \$1.66/SF (2022)



## **SECOND FLOOR**



## **FIRST FLOOR**





2200 MILLBROOK DRIVE BUFFALO GROVE, IL





### 2200 MILLBROOK DRIVE BUFFALO GROVE, IL













© CORNERSTONE ARCHITECTS LTD. 2023

SITE PLAN:



Cornerstone

© CORNERSTONE ARCHITECTS LTD. 2023

SITE PLAN:







© CORNERSTONE ARCHITECTS LTD. 2023

#### **2200 MILLBROOK DRIVE BUFFALO GROVE, IL**



#### Dining

- Eddie Merlot's
- Half Day Brewing Co.
- Culver's
- Strawberry Field Cafe
- Wendy's
- Starbucks Coffee
- Porto's Peri-Peri
- **Dunkin' Donuts**
- 10. The Cheesecake Factory 11. Kona Grill
- 12. Naf Naf Grill
- 13. Chipotle
- 14. Fleming's Steakhouse
- 15. Red Robin 16. Big Bowl
- 17. Wildfire
- 18. Siam Siam Thai
- 19. Tasty Spin Greek
- 20. Subway 21. Jimmy John's
- 22. Panera Bread
- 23. Sarpino's Pizza
- 24. Potbelly
- 25. On the Border Cantina
- 26. MOD Pizza 27. Chick-