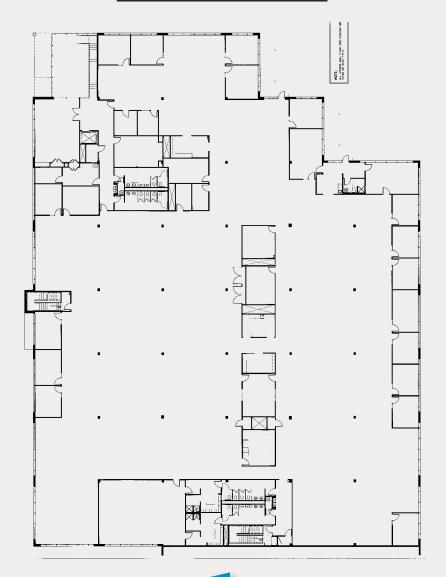

## 2200 MILLBROOK DR

**BUFFALO GROVE, IL** 

95,210 SF (divisible to 45,000 SF)
For Sale or Lease
HEADQUARTER OFFICE/LAB/WAREHOUSE



NOW OFFERED AT \$8,550,000 (\$89.80 PSF)

## **PROPERTY HIGHLIGHTS**

Address: 2200 Millbrook Drive

95,210 SF

Building Size: (divisible to 45,000 SF/

expandable to 121,578 SF)

First Floor: 55,805 SF

Second Floor: 39,405 SF

Site Area: 6.93 Acres

Clear Height: 30'

Loading: 3 Exterior Docks
1 Drive-in Door

Parking: 263 Cars

Year Built: 2004

Power: (1) 1600 amp service at 277/480 volts

(1) 1200 amp service at 277/480 volts

Lease Rate: \$8.25 PSF Net

**Sale Price:** \$8,550,000 (\$89.80 PSF)

Real Estate Taxes: \$1.66/SF (2022)



## **SECOND FLOOR**



## **FIRST FLOOR**





2200 MILLBROOK DRIVE BUFFALO GROVE, IL





### 2200 MILLBROOK DRIVE BUFFALO GROVE, IL













© CORNERSTONE ARCHITECTS LTD. 2023

SITE PLAN:



Cornerstone

© CORNERSTONE ARCHITECTS LTD. 2023

SITE PLAN:







© CORNERSTONE ARCHITECTS LTD. 2023

#### **2200 MILLBROOK DRIVE BUFFALO GROVE, IL**



#### Dining

- Eddie Merlot's
- Half Day Brewing Co.
- Culver's
- Strawberry Field Cafe
- Wendy's
- Starbucks Coffee
- Porto's Peri-Peri
- **Dunkin' Donuts**
- 10. The Cheesecake Factory 11. Kona Grill
- 12. Naf Naf Grill
- 13. Chipotle
- 14. Fleming's Steakhouse
- 15. Red Robin 16. Big Bowl
- 17. Wildfire
- 18. Siam Siam Thai
- 19. Tasty Spin Greek
- 20. Subway 21. Jimmy John's
- 22. Panera Bread
- 23. Sarpino's Pizza
- 24. Potbelly
- 25. On the Border Cantina
- 26